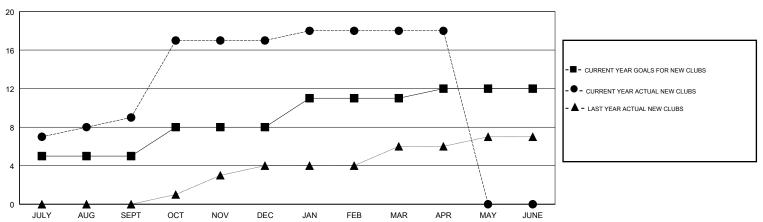

ts as of: 04/30/2018

### SWADESH RANJAN SAHA

## **LOCATION INDIA**

**GMT CA** 

| Clubs  RESULTS FOR 2017-2018 |   |   |   | Members  RESULTS FOR 2017-2018 |     |     |     |
|------------------------------|---|---|---|--------------------------------|-----|-----|-----|
|                              |   |   |   |                                |     |     |     |
| JULY/AUG/SEPT                | 5 | 9 | 0 | JULY/AUG/SEPT                  | 184 | 499 | 126 |
| OCT/NOV/DEC                  | 3 | 8 | 0 | OCT/NOV/DEC                    | 131 | 375 | 68  |
| JAN/FEB/MAR                  | 3 | 1 | 0 | JAN/FEB/MAR                    | 116 | 192 | 34  |
| APR/MAY/JUNE                 | 1 | 0 | 0 | APR/MAY/JUNE                   | -12 | 15  | 15  |

#### GOALS AND ACTUAL NEW CLUBS CUMULATIVE



### GOALS AND ACTUAL MEMBERS CUMULATIVE



| -■- MEMBER GROWTH NET GOAL        |  |
|-----------------------------------|--|
| - ● - MEMBER GROWTH ACTUAL        |  |
| - ▲ - LAST YEAR MEMBERSHIP ACTUAL |  |
|                                   |  |
|                                   |  |
|                                   |  |

3,744 (69.89%) 1,613 (30.11%)

| DROPPED CLUBS: 0 |     |
|------------------|-----|
| DROPPED MEMBERS  |     |
| DECEASED         | 16  |
| CLUB CANCELLED   | 0   |
| OTHER            | 227 |
| TOTAL            | 243 |

| 95 CLUBS OF 121 ADDED 1 OR MORE | GENDER DIST     | GENDER DISTRIBUTION      |  |
|---------------------------------|-----------------|--------------------------|--|
| NEW MEMBERS                     | MALE            | 3,744 (69.8