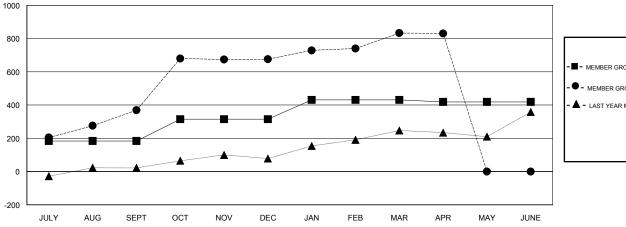

### GOALS AND ACTUAL MEMBERS CUMULATIVE

| -■- MEMBER GROWTH NET GOAL        |  |
|-----------------------------------|--|
| - ● - MEMBER GROWTH ACTUAL        |  |
| - ▲ - LAST YEAR MEMBERSHIP ACTUAL |  |
|                                   |  |
|                                   |  |
|                                   |  |